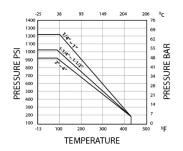

| Туре                             | Two-piece screwed stainless steel ball valve |  |  |
|----------------------------------|----------------------------------------------|--|--|
| Body                             | CF8M (316 Stainless Steel)                   |  |  |
| Trim                             | PTFE / CF8M                                  |  |  |
| Pressure Range                   | PN63 (1000psi)                               |  |  |
| Size Range                       | DN8 – DN50                                   |  |  |
| Connections                      | BSP Threaded Ends                            |  |  |
| Working Pressure<br>/Temperature | 160°C / 2.5MPa                               |  |  |
|                                  | -29~38°C / 6.9MPa                            |  |  |
| Shell Test                       | 10.4 MPa/60s                                 |  |  |
| Sealing Test                     | 7.6 MPa/60s                                  |  |  |
| Hermetic Sealing                 | 0.6 MPa/60s                                  |  |  |
| Standards                        | API598                                       |  |  |
|                                  |                                              |  |  |