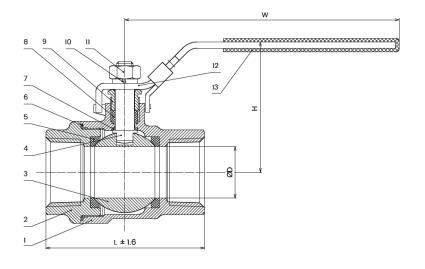

## **Dimensions**

| Size   | ½"  | 3/4" | 1"  | 1 ¼" | 1 ½" | 2"    |
|--------|-----|------|-----|------|------|-------|
| D (mm) | 15  | 20   | 25  | 32   | 38   | 50    |
| L (mm) | 58  | 65   | 77  | 90   | 98.5 | 112.5 |
| H (mm) | 52  | 63   | 65  | 80   | 83.5 | 97    |
| W (mm) | 105 | 133  | 133 | 154  | 154  | 188   |

## **Materials of Construction**

| ID | DESCRIPTION   | MATERIAL |
|----|---------------|----------|
| 1  | BODY-1        | SS316    |
| 2  | BODY-2        | SS316    |
| 3  | BALL          | SS316    |
| 4  | STEM          | SS316    |
| 5  | SEAT          | PTFE     |
| 6  | GASKET        | PTFE     |
| 7  | GASKET        | PTFE     |
| 8  | PACKING       | PTFE     |
| 9  | GLAND         | SS304    |
| 10 | SPRING WASHER | SS304    |
| 11 | HEX NUT       | A2-70    |
| 12 | HANDLE        | SS304    |
| 13 | HANDLE COVER  | PVC      |