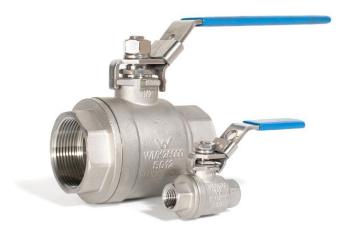

## **JOHN FIG 802 – Two Piece**

Fig 8028, 316 Stainless Steel Full Bore Two-Way, Two-Piece Manual Ball Valve provided with RPTFE seat, 304 SS handle full ISO thread lengths. This valve is suitable for various applications, from general industrial to high-temperature uses (up to 180°C). Lever operation is lockable and able to be locked in one position. Threads to ISO 7.1 Sealing Threads standard.